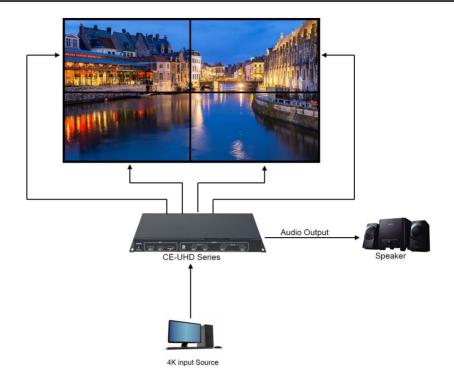

### **Introduction**

CE-UHD Series is a 4K four-screen video wall processor. Its main function is to display a 3840x2160@60HZ ultra-high-definition image on a 2x2 splicing display unit. The product adopts advanced image processing technology, and the input signal can support HDMI2.0 at most, that is, 3840x2160@60HZ. Even when playing fast animation, there will be no delay or frame loss.

### **\** Features

- Support 1 x HDMI2.0, 1 x HDMI1.4, 1 x DP1.2 signal input, Maximum resolution support 3840x2160@60Hz.
- Support custom 4 x HDMI 1.3 signal output, each output resolution 1920x1080 @ 60HZ.
- Realize all 2x2 four-screen splicing functions, such as 1x2, 1x3, 1x4 display mode,
- Support screen 180° rotation, Multiple splicing modes can be realized.
- Output HDMI built-in audio, which can achieve video + audio synchronization, and supports 3.5mm audio interface, supports external speakers.

## **\** Diagram